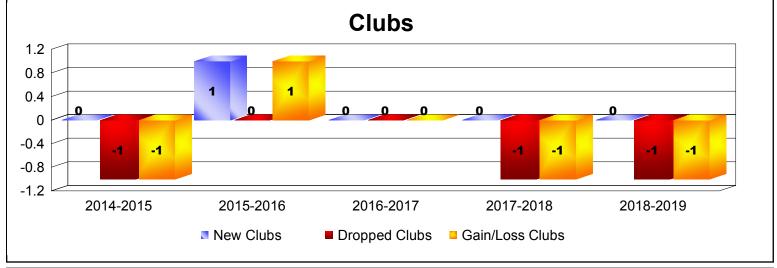

District 123

As of June 2019 Cumulative

| Year      | New<br>Clubs | Dropped<br>Clubs | Gain/<br>Loss<br>Clubs | New<br>Members | Charter<br>Members | Reinstate<br>Members | Transfer<br>Members | Total<br>Member<br>Added | Total<br>Members<br>Dropped | Gain/<br>Loss<br>Members |
|-----------|--------------|------------------|------------------------|----------------|--------------------|----------------------|---------------------|--------------------------|-----------------------------|--------------------------|
| 2014-2015 | 0            | -1               | -1                     | 18             | 4                  | 6                    | 3                   | 31                       | -40                         | -9                       |
| 2015-2016 | 1            | 0                | 1                      | 19             | 23                 | 1                    | 4                   | 47                       | -62                         | -15                      |
| 2016-2017 | 0            | 0                | 0                      | 24             | 0                  | 1                    | 2                   | 27                       | -33                         | -6                       |
| 2017-2018 | 0            | -1               | -1                     | 7              | 1                  | 0                    | 1                   | 9                        | -27                         | -18                      |
| 2018-2019 | 0            | -1               | -1                     | 23             | 0                  | 1                    | 0                   | 24                       | -25                         | -1                       |
| Average   | 0            | -1               | 0                      | 18             | 6                  | 2                    | 2                   | 28                       | -37                         | -10                      |