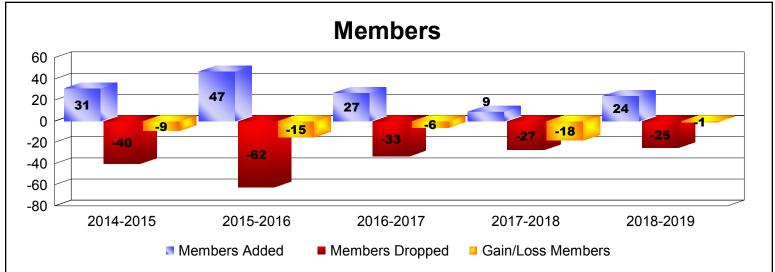

District 123

As of June 2019 Cumulative

| Year      | New<br>Clubs | Dropped<br>Clubs | Gain/<br>Loss<br>Clubs | New<br>Members | Charter<br>Members | Reinstate<br>Members | Transfer<br>Members | Total<br>Member<br>Added | Total<br>Members<br>Dropped | Gain/<br>Loss<br>Members |
|-----------|--------------|------------------|------------------------|----------------|--------------------|----------------------|---------------------|--------------------------|-----------------------------|--------------------------|
| 2014-2015 | 0            | -1               | -1                     | 18             | 4                  | 6                    | 3                   | 31                       | -40                         | -9                       |
| 2015-2016 | 1            | 0                | 1                      | 19             | 23                 | 1                    | 4                   | 47                       | -62                         | -15                      |
| 2016-2017 | 0            | 0                | 0                      | 24             | 0                  | 1                    | 2                   | 27                       | -33                         | -6                       |
| 2017-2018 | 0            | -1               | -1                     | 7              | 1                  | 0                    | 1                   | 9                        | -27                         | -18                      |
| 2018-2019 | 0            | -1               | -1                     | 23             | 0                  | 1                    | 0                   | 24                       | -25                         | -1                       |
| Average   | 0            | -1               | 0                      | 18             | 6                  | 2                    | 2                   | 28                       | -37                         | -10                      |